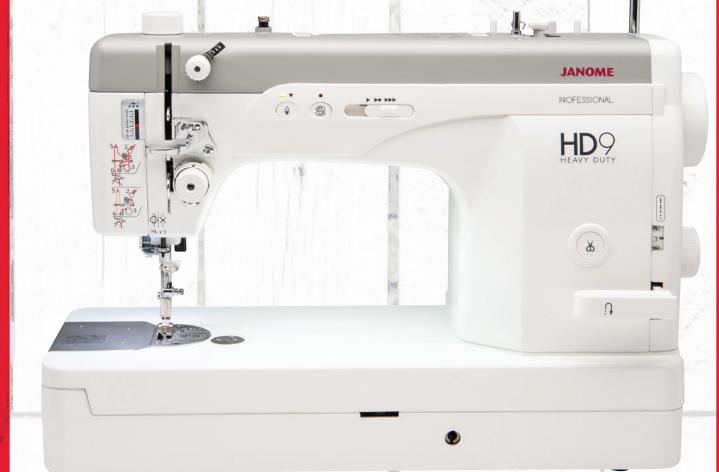

HD9 Professional

**JANOME** 

8 Ball Bearings

Six LED Lights

Adjustable Thread Guide

1.4X Larger Bobbin

## Features

- Vertical full rotary, industrial hook bobbin
- High speed straight stitch-only
- Manual thread tension control
- •Speeds up to 1,600 SPM
- Industrial pretension threading
- Built-in needle threader
- Memorized needle up/down
- Speed control slider
- Automatic thread cutter

- Adjustable knee lift
- Independent bobbin winding motor
- •Extra high presser foot lift
- Foot pressure adjustment by dial with indicator
- Up to 11lbs. of presser foot pressure
- Maximum stitch length: 6mm
- •Remote thread cutter operation compatible via socket

- Industrial HLx5 needle
- Highly responsive foot control
- Vertical, two spool thread delivery
- Dust cover included
- Greater thread and tension control for all weights of thread

www.janome.com