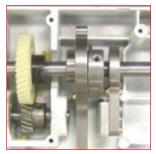

## Features

- Vertical full rotary, industrial hook bobbin
- High speed straight stitch-only
- Manual thread tension control
- •Speeds up to 1,600 SPM
- Industrial pretension threading
- Built-in needle threader
- Memorized needle up/down
- Speed control slider
- Automatic thread cutter