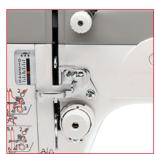

## Features

- Vertical full rotary, industrial hook bobbin
- High speed straight stitch-only
- Manual thread tension control
- •Speeds up to 1,600 SPM
- Industrial pretension threading
- Built-in needle threader
- Memorized needle up/down
- Speed control slider
- Automatic thread cutter