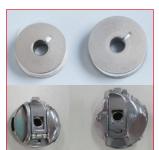

## Features

- Vertical full rotary, industrial hook bobbin
- High speed straight stitch-only
- Manual thread tension control
- •Speeds up to 1,600 SPM
- Industrial pretension threading
- Built-in needle threader
- Memorized needle up/down
- Speed control slider
- Automatic thread cutter